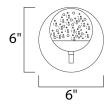

# **MEASUREMENTS**

DIMENSION : 6" W x 6" H x 6.5" Ext MAX OAH : 6" OAH x 4.25" W x 1.5" H

HANGING WEIGHT : 3.54 lb