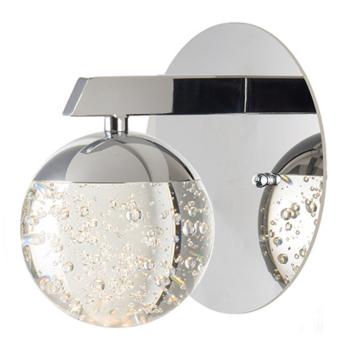

## PRODUCT DESCRIPTION

We took this popular collection and made it better. We took the xenon bulb out of the middle and enclosed a LED module in the cast Polished Chrome cap that supports the clear bubble glass balls. The glass screws into the cap so there are no visible screws for a very clean look.

## **FINISHES OPTION**

Polished Chrome (PC)

### **GLASS**

Bubble 91

#### MATERIAL

Steel, K9 Crystal