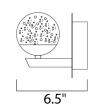

# **MEASUREMENTS**

DIMENSION : 6" W x 6" H x 6.5" Ext MAX OAH : 6" OAH x 4.25" W x 1.5" H

HANGING WEIGHT : 3.54 lb